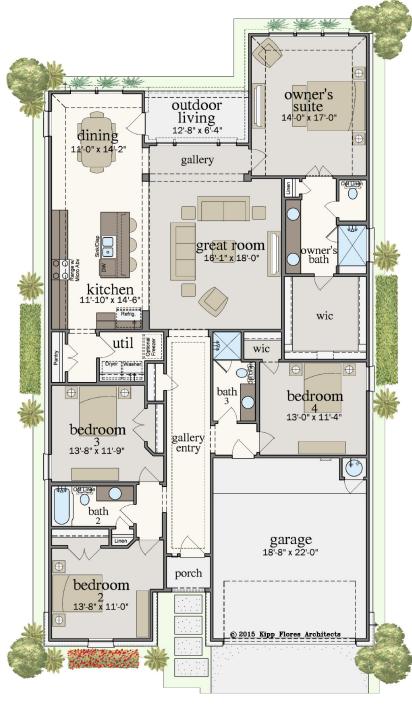

## PLAN 2206

.....

outdoor

OPTIONAL KITCHEN

OPTIONAL OWNER'S BATH

OPTIONAL STORAGE

## **PLAN 2206**

**ELEVATION 'A'** 

**ELEVATION 'B'** 

**ELEVATION 'C'** 

SCOTT HOMES L.L.C. | 512.746.4500 SALES OFFICE WWW.SCOTTHOMESONLINE.COM

Square footage & dimensions are approximate, pricing will vary based on lot selection, options selected & customization. To improve our designs, features are subjected to change without notice. © Protected by copyright laws.